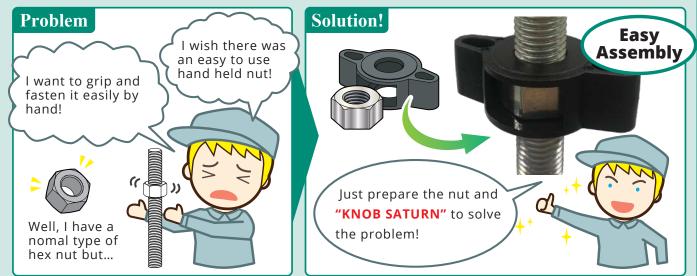

## Normal hex nuts are quickly turned into hand-held nuts! **KNOB SATURN**

No tools required, easy to tighten by hand

Penetration type that can be used for long screws

When Knob Saturn is removed, the nut can be reused as normal