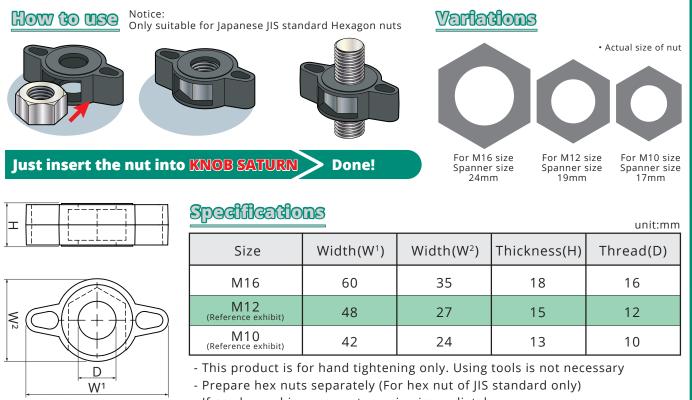

## Normal hex nuts are quickly turned into hand-held nuts! **KNOB SATURN**

No tools required, easy to tighten by hand

Penetration type that can be used for long screws

When Knob Saturn is removed, the nut can be reused as normal