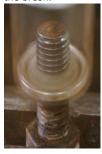

## 

It is difficult to take off the nut because of sticky rust on bolt.

Let's see how it

It is so easy to remove the nut!

- Only takes 5 mins. to clean rusty bolts.
- Attach "Sabitori Brush quick" to your drill driver and run!