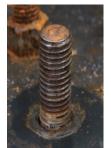

## 

It is difficult to take off the nut because of sticky rust on bolt.

Let's see how it

It is so easy to remove the nut!

- Only takes 5 mins. to clean rusty bolts.
- Attach "Sabitori Brush quick" to your drill driver and run!