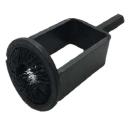

Item No. Compatible bolt diam. Compatible bolt length Item length **Brush diameter** Item weight 80-801 M8 80-802 M10 Below 54mm About 105mm 40mm About 100g 80-803 M12 80-804 M16

Notice: Attach the brush to an electric drill driver only. Use with an impact driver is prohibited. Use with an impact driver will cause serious damage to the product. And we recommend using a speed range of less than 1000rpm with a drill.