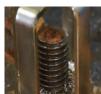

## 

It is difficult to take off the nut because of sticky rust on bolt.

Let's see how it

It is so easy to remove the nut!

- Only takes 5 mins. to clean rusty bolts.
- Attach "Sabitori Brush quick" to your drill driver and run!