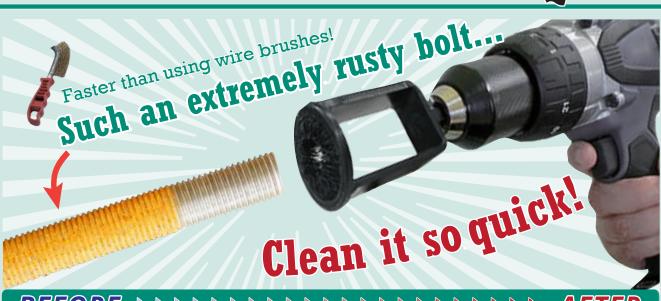

## 

It is difficult to take off the nut because of sticky rust on bolt.

Let's see how it

It is so easy to remove the nut!

- Only takes 5 mins. to clean rusty bolts.
- Attach "Sabitori Brush quick" to your drill driver and run!