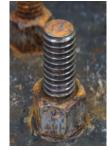

## 

It is difficult to take off the nut because of sticky rust on bolt.

Let's see how it

It is so easy to remove the nut!

- Only takes 5 mins. to clean rusty bolts.
- Attach "Sabitori Brush quick" to your drill driver and run!