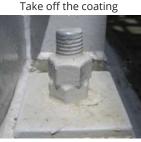

## 

It is difficult to take off the nut because of sticky rust on bolt.

Let's see how it

It is so easy to remove the nut!

- Only takes 5 mins. to clean rusty bolts.
- Attach "Sabitori Brush quick" to your drill driver and run!