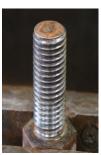

## 

It is difficult to take off the nut because of sticky rust on bolt.

Let's see how it

It is so easy to remove the nut!

- Only takes 5 mins. to clean rusty bolts.
- Attach "Sabitori Brush quick" to your drill driver and run!