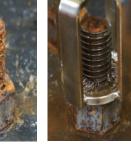

## 

It is difficult to take off the nut because of sticky rust on bolt.

Let's see how it

It is so easy to remove the nut!

- Only takes 5 mins. to clean rusty bolts.
- Attach "Sabitori Brush quick" to your drill driver and run!