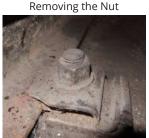

## 

It is difficult to take off the nut because of sticky rust on bolt.

Let's see how it

It is so easy to remove the nut!

- Only takes 5 mins. to clean rusty bolts.
- Attach "Sabitori Brush quick" to your drill driver and run!